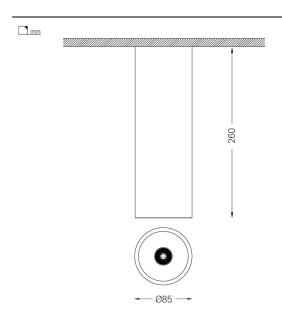

9,8W / 1220lm / 4000K / On/Off / Flood 56° / ø85mm

63615

Design: O/M + Bartenbach GmbH Surface/Pendant luminaire with aluminium die-cast body and heat sink with electrostatic 100% polyester paint finish.

## Finishes

O .01 White / RAL 9010

● .02 Black / RAL 9005

Mandatory

59051 Accessory for pendant installation ø80x35mm

Data according to regulations

2019/2020/EU supplemented by 2021/341 |2019/2015/EU supplemented by 2021/340/EU Energy Consumption Labelling Ordinance. This product contains a light source of efficiency class F Model Identifier 2053560257H