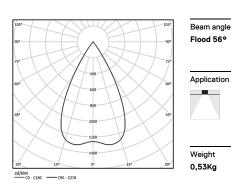

9,8W / 1220lm / 4000K / On/Off / Flood 56° / ø85mm

63615

Design: O/M + Bartenbach GmbH Surface/Pendant luminaire with aluminium die-cast body and heat sink with electrostatic 100% polyester paint finish.

| 1000K      | Light Source | Luminaire |
|------------|--------------|-----------|
| Power      | 9,8W         | 12,3W     |
| Flux       | 1360lm       | 1220lm    |
| Efficiency | 139lm/W      | 100lm/W   |
| LOR        | -            | 90%       |
| UGR        | -            | <19       |
|            |              |           |