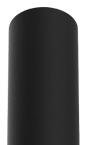

9,8W / 1220lm / 4000K / On/Off / Flood 56° / ø85mm

63615

Design: O/M + Bartenbach GmbH Surface/Pendant luminaire with aluminium die-cast body and heat sink with electrostatic 100% polyester paint finish.