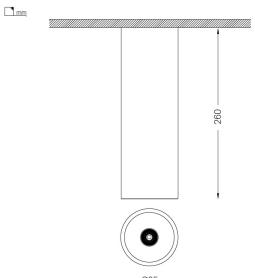

4,5W / 560lm / 4000K / On/Off / Flood 56° / ø85mm

63614

Design: O/M + Bartenbach GmbH Surface/Pendant luminaire with aluminium die-cast body and heat sink with electrostatic 100% polyester paint finish.

Beam angle Flood 56° Application

Weight 0,53Kg

## Mandatory

59051 Accessory for pendant installation ø80x35mm