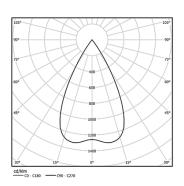

| ( | ` |
|---|---|
|   |   |

| 1000K      | Light Source | Luminaire |
|------------|--------------|-----------|
| Power      | 4,5W         | 5,8W      |
| Flux       | 620Im        | 560lm     |
| Efficiency | 138lm/W      | 97lm/W    |
| LOR        | -            | 90%       |
| UGR        | -            | <16       |

Beam angle Flood 56° Application

Weight 0,53Kg