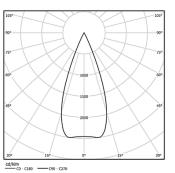

| 1000K      | Light Source | Luminaire |
|------------|--------------|-----------|
| Power      | 9,8W         | 12,3W     |
| Flux       | 1360lm       | 1000lm    |
| Efficiency | 139lm/W      | 82lm/W    |
| LOR        | -            | 74%       |
| UGR        | -            | <10       |
|            |              |           |

Beam angle Medium 40° Application

Weight 0,53Kg

| <u>mm</u> |  |                |       |
|-----------|--|----------------|-------|
|           |  |                | •     |
|           |  |                |       |
|           |  |                |       |
|           |  |                | — 260 |
|           |  |                |       |
|           |  |                |       |
|           |  | •              | ·     |
|           |  | <b>→</b> Ø85 → |       |