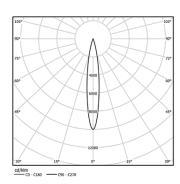

| 1000K      | Light Source | Luminaire |  |
|------------|--------------|-----------|--|
| Power      | 9,8W         | 12,3W     |  |
| Flux       | 1360lm       | 790lm     |  |
| Efficiency | 139lm/W      | 64lm/W    |  |
| LOR        | -            | 58%       |  |
| UGR        | -            | <10       |  |

Beam angle Spot 15°

Application

Weight 0,58Kg

|  | 0   |
|--|-----|
|  | 260 |
|  | C/V |
|  | l I |
|  |     |
|  |     |
|  |     |
|  |     |
|  |     |
|  |     |
|  |     |
|  |     |
|  | •   |

Finishes