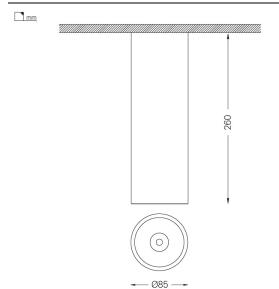

4,5W / 360lm / 4000K / On/Off / Spot 15° / ø85mm

63610

Design: O/M + Bartenbach GmbH Surface/Pendant luminaire with aluminium die-cast body and heat sink with electrostatic 100% polyester paint finish.

Spot-lens with individual complex surface rips to provide a focal light and an extremely narrow beam. Fitting accessories ordered separately

Beam angle Spot 15°

Application

Weight 0,58Kg

## Mandatory

59051 Accessory for pendant installation ø80x35mm