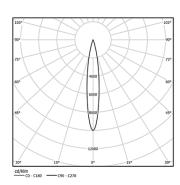

4,5W / 360lm / 4000K / On/Off / Spot 15° / ø85mm

63610



Design: O/M + Bartenbach GmbH Surface/Pendant luminaire with aluminium die-cast body and heat sink with electrostatic 100% polyester paint finish.

Spot-lens with individual complex surface rips to provide a focal light and an extremely narrow beam. Fitting accessories ordered separately

LED CRI>80 / >50.000h, L80/B10 2-step MacAdam / Power supply included. IP20 | 230Vac | 50/60Hz



| <b>4000K</b> | Light Source | Luminaire |
|--------------|--------------|-----------|
| Power        | 4,5W         | 5,8W      |
| Flux         | 620lm        | 360lm     |
| Efficiency   | 138lm/W      | 62lm/W    |
| LOR          | -            | 58%       |
| UGR          | -            | <10       |



Beam angle Spot 15°

Application



Weight 0,58Kg



## Finishes

O .01 White / RAL 9010

● .02 Black / RAL 9005

## Mandatory

59051 Accessory for pendant installation ø80x35mm

## Data according to regulations

2019/2020/EU supplemented by 2021/341 |2019/2015/EU supplemented by 2021/340/EU Energy Consumption Labelling Ordinance. This product contains a light source of efficiency class E Model Identifier 2053560247L