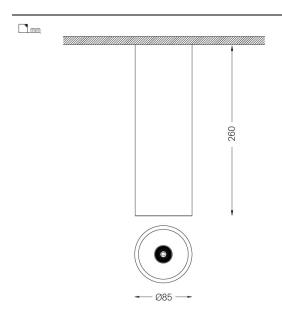

9,8W / 930lm / 3000K / DALI / Flood 56° / ø85mm

63609

Design: O/M + Bartenbach GmbH Surface/Pendant luminaire with aluminium die-cast body and heat sink with electrostatic 100% polyester paint finish.

Spot-lens with individual complex surface rips to provide a focal light and an extremely narrow beam. Fitting accessories ordered separately