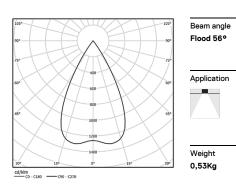

9,8W / 930lm / 3000K / DALI / Flood 56° / ø85mm

63609

Design: O/M + Bartenbach GmbH Surface/Pendant luminaire with aluminium die-cast body and heat sink with electrostatic 100% polyester paint finish.

Spot-lens with individual complex surface rips to provide a focal light and an extremely narrow beam. Fitting accessories ordered separately

LED CRI>90 / >50.000h, L80/B10 2-step MacAdam / Power supply included. IP20 | 230Vac | 50/60Hz

| <b>3000</b> K | Light Source | Luminaire |
|---------------|--------------|-----------|
| Power         | 9,8W         | 12,3W     |
| Flux          | 1035lm       | 930lm     |
| Efficiency    | 106lm/W      | 76lm/W    |
| LOR           | -            | 90%       |
| UGR           | -            | <19       |