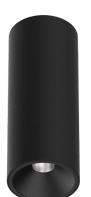

9,8W / 930lm / 3000K / DALI / Flood 56° / ø85mm

63609

Design: O/M + Bartenbach GmbH Surface/Pendant luminaire with aluminium die-cast body and heat sink with electrostatic 100% polyester paint finish.

Spot-lens with individual complex surface rips to provide a focal light and an extremely narrow beam. Fitting accessories ordered separately