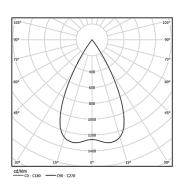

## Surface/Pendant

9,8W / 930lm / 3000K / On/Off / Flood 56° / ø85mm

63603



Design: O/M + Bartenbach GmbH Surface/Pendant luminaire with aluminium die-cast body and heat sink with electrostatic 100% polyester paint finish.

Spot-lens with individual complex surface rips to provide a focal light and an extremely narrow beam. Fitting accessories ordered separately

LED CRI>90 / >50.000h, L80/B10 2-step MacAdam / Power supply included. IP20 | 230Vac | 50/60Hz



| <b>●</b> 3000K | Light Source | Luminaire |
|----------------|--------------|-----------|
| Power          | 9,8W         | 12,3W     |
| Flux           | 1035lm       | 930lm     |
| Efficiency     | 106lm/W      | 76lm/W    |
| LOR            | -            | 90%       |
| UGR            | -            | <19       |



Beam angle Flood 56°

Application



Weight 0,53Kg

| 7 | mm |
|---|----|



## Finishes

O .01 White / RAL 9010

● .02 Black / RAL 9005

## Mandatory

59051 Accessory for pendant installation ø80x35mm

## Data according to regulations

2019/2020/EU supplemented by 2021/341 |2019/2015/EU supplemented by 2021/340/EU Energy Consumption Labelling Ordinance. This product contains a light source of efficiency class F Model Identifier 2053560257H