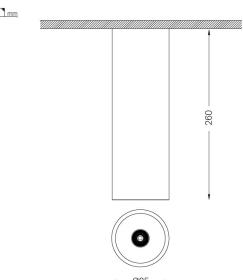

Beam angle Flood 56°

Application

Weight 0,53Kg

| 7 | mm |
|---|----|

## Mandatory

59051 Accessory for pendant installation ø80x35mm