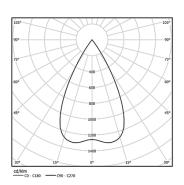

Beam angle Flood 56°

Application

Weight 0,53Kg

| mm |  |   |
|----|--|---|
|    |  |   |
|    |  | 1 |
|    |  |   |