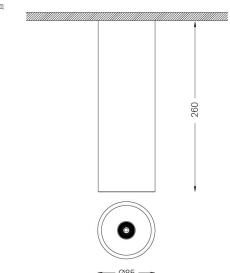

4,5W / 470lm / 3000K / On/Off / Flood 56° / ø85mm

63602

Design: O/M + Bartenbach GmbH Surface/Pendant luminaire with aluminium die-cast body and heat sink with electrostatic 100% polyester paint finish.

Beam angle Flood 56°

Application

Weight 0,53Kg

| mm |  |   |
|----|--|---|
|    |  |   |
|    |  | 1 |
|    |  |   |