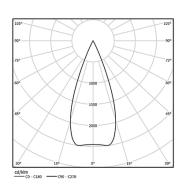

| 3000K      | Light Source | Luminaire |
|------------|--------------|-----------|
| Power      | 4,5W         | 5,8W      |
| Flux       | 520lm        | 380lm     |
| Efficiency | 116lm/W      | 66lm/W    |
| LOR        | -            | 73%       |
| UGR        | -            | <10       |
|            |              |           |

Beam angle Medium 40° Application

Weight 0,53Kg