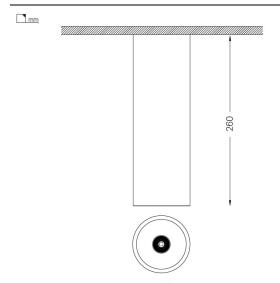

## Mandatory

59051 Accessory for pendant installation ø80x35mm

Beam angle Medium 40° Application

Weight 0,53Kg