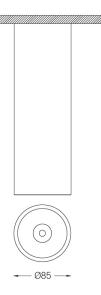

## One Surface/Pendant

9,8W / 600lm / 3000K / On/Off / Spot 15° / ø85mm

63599

Design: O/M + Bartenbach GmbH Surface/Pendant luminaire with aluminium die-cast body and heat sink with electrostatic 100% polyester paint finish.