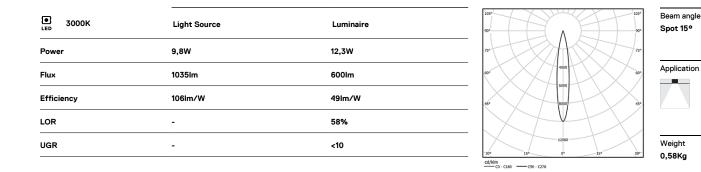

## One Surface/Pendant

9,8W / 600lm / 3000K / On/Off / Spot 15° / ø85mm

63599

Design: O/M + Bartenbach GmbH Surface/Pendant luminaire with aluminium die-cast body and heat sink with electrostatic 100% polyester paint finish.

Spot-lens with individual complex surface rips to provide a focal light and an extremely narrow beam. Fitting accessories ordered separately

LED CRI>90 / >50.000h, L80/B10 2-step MacAdam / Power supply included. IP20 | 230Vac | 50/60Hz