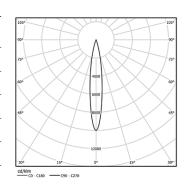

4,5W / 300lm / 3000K / On/Off / Spot 15° / ø85mm

63598

Design: O/M + Bartenbach GmbH Surface/Pendant luminaire with aluminium die-cast

body and heat sink with electrostatic 100% polyester paint finish.

Spot-lens with individual complex surface rips to provide a focal light and an extremely narrow beam. Fitting accessories ordered separately

Beam angle Spot 15°

Application

Weight 0,58Kg