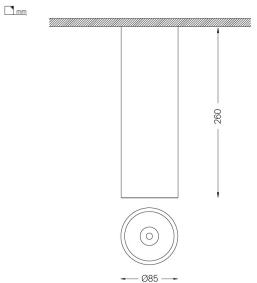

4,5W / 300lm / 3000K / On/Off / Spot 15° / ø85mm

63598

Design: O/M + Bartenbach GmbH Surface/Pendant luminaire with aluminium die-cast

body and heat sink with electrostatic 100% polyester paint finish.

Spot-lens with individual complex surface rips to provide a focal light and an extremely narrow beam. Fitting accessories ordered separately

## Mandatory

59051 Accessory for pendant installation ø80x35mm