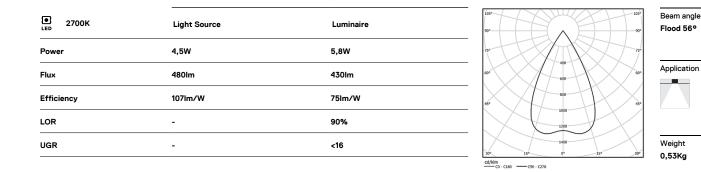

# One Surface/Pendant

4,5W / 430lm / 2700K / DALI / Flood 56° / ø85mm

63596

Design: O/M + Bartenbach GmbH Surface/Pendant luminaire with aluminium die-cast body and heat sink with electrostatic 100% polyester paint finish.

Spot-lens with individual complex surface rips to provide a focal light and an extremely narrow beam. Fitting accessories ordered separately

LED CRI>90 / >50.000h, L80/B10 2-step MacAdam / Power supply included. IP20 | 230Vac | 50/60Hz