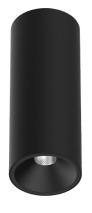

# One Surface/Pendant

4,5W / 430lm / 2700K / DALI / Flood 56° / ø85mm

63596

Design: O/M + Bartenbach GmbH Surface/Pendant luminaire with aluminium die-cast body and heat sink with electrostatic 100% polyester paint finish.

## Finishes

.01 White / RAL 9010
.02 Black / RAL 9005