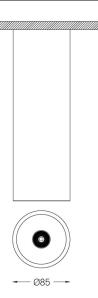

# One Surface/Pendant

4,5W / 430lm / 2700K / DALI / Flood 56° / ø85mm

63596

Design: O/M + Bartenbach GmbH Surface/Pendant luminaire with aluminium die-cast body and heat sink with electrostatic 100% polyester paint finish.

1 mm

260