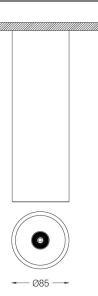

## One Surface/Pendant

9,8W / 860lm / 2700K / On/Off / Flood 56° / ø85mm

63591

Design: O/M + Bartenbach GmbH Surface/Pendant luminaire with aluminium die-cast body and heat sink with electrostatic 100% polyester paint finish.

Spot-lens with individual complex surface rips to provide a focal light and an extremely narrow beam. Fitting accessories ordered separately

LED CRI>90 / >50.000h, L80/B10 2-step MacAdam / Power supply included. IP20 | 230Vac | 50/60Hz