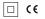

## One Surface/Pendant

9,8W / 860lm / 2700K / On/Off / Flood 56° / ø85mm

63591

Design: O/M + Bartenbach GmbH Surface/Pendant luminaire with aluminium die-cast body and heat sink with electrostatic 100% polyester paint finish.

Spot-lens with individual complex surface rips to provide a focal light and an extremely narrow beam. Fitting accessories ordered separately

LED CRI>90 / >50.000h, L80/B10 2-step MacAdam / Power supply included. IP20 | 230Vac | 50/60Hz