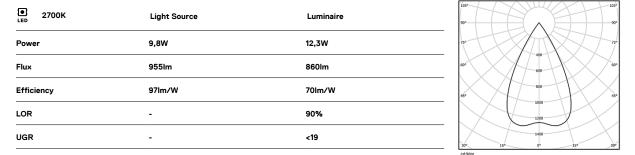

## One Surface/Pendant

9,8W / 860lm / 2700K / On/Off / Flood 56° / ø85mm

63591

Design: O/M + Bartenbach GmbH Surface/Pendant luminaire with aluminium die-cast body and heat sink with electrostatic 100% polyester paint finish.

260

Finishes

O .01 White / RAL 9010 • .02 Black / RAL 9005

Mandatory

59051 Accessory for pendant installation ø80x35mm

Data according to regulations

2019/2020/EU supplemented by 2021/341 |2019/2015/EU supplemented by 2021/340/EU Energy Consumption Labelling Ordinance. This product contains a light source of efficiency class F Model Identifier 2053560245H