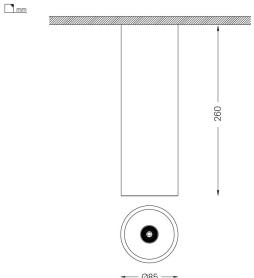

4,5W / 430lm / 2700K / On/Off / Flood 56° / ø85mm

Design: O/M + Bartenbach GmbH

63590

Surface/Pendant luminaire with aluminium die-cast body and heat sink with electrostatic 100% polyester paint finish.

Spot-lens with individual complex surface rips to provide a focal light and an extremely narrow beam. Fitting accessories ordered separately

Beam angle Flood 56°

Application

Weight 0.53Kg