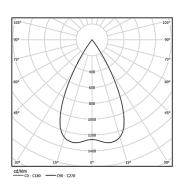

4,5W / 430lm / 2700K / On/Off / Flood 56° / ø85mm

Design: O/M + Bartenbach GmbH

63590

Surface/Pendant luminaire with aluminium die-cast body and heat sink with electrostatic 100% polyester paint finish.

Spot-lens with individual complex surface rips to provide a focal light and an extremely narrow beam. Fitting accessories ordered separately

LED CRI>90 / >50.000h, L80/B10 2-step MacAdam / Power supply included. IP20 | 230Vac | 50/60Hz





| 2700K      | Light Source | Luminaire |
|------------|--------------|-----------|
| Power      | 4,5W         | 5,8W      |
| Flux       | 480lm        | 430lm     |
| Efficiency | 107lm/W      | 75lm/W    |
| LOR        | -            | 90%       |
| UGR        | -            | <16       |



Beam angle Flood 56°

Application



Weight 0.53Kg



## Finishes

O .01 White / RAL 9010

● .02 Black / RAL 9005

## Mandatory

59051 Accessory for pendant installation ø80x35mm

## Data according to regulations

2019/2020/EU supplemented by 2021/341 |2019/2015/EU supplemented by 2021/340/EU Energy Consumption Labelling Ordinance. This product contains a light source of efficiency class F Model Identifier 2053560245L