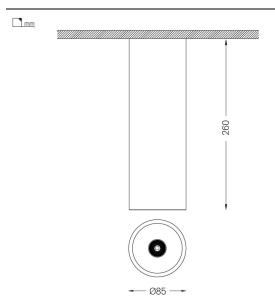

## One Surface/Pendant

9,8W / 700lm / 2700K / On/Off / Medium 40° / ø85mm

63589

Design: O/M + Bartenbach GmbH Surface/Pendant luminaire with aluminium die-cast body and heat sink with electrostatic 100% polyester paint finish.

Beam angle Medium 40°

Application

Weight 0.53Kg

## Mandatory

59051 Accessory for pendant installation ø80x35mm