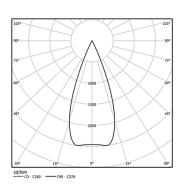

| 2700K      | Light Source | Luminaire |
|------------|--------------|-----------|
| Power      | 9,8W         | 12,3W     |
| Flux       | 955lm        | 700lm     |
| Efficiency | 97lm/W       | 57lm/W    |
| LOR        | -            | 73%       |
| UGR        | -            | <10       |

Beam angle Medium 40°

Application

Weight 0.53Kg