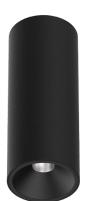

## One Surface/Pendant

9,8W / 700lm / 2700K / On/Off / Medium 40° / ø85mm

63589

Design: O/M + Bartenbach GmbH Surface/Pendant luminaire with aluminium die-cast body and heat sink with electrostatic 100% polyester paint finish.

## Finishes

O .01 White / RAL 9010

● .02 Black / RAL 9005