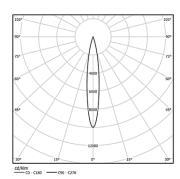

4,5W / 280lm / 2700K / On/Off / Spot 15° / ø85mm

63586

Design: O/M + Bartenbach GmbH

Surface/Pendant luminaire with aluminium die-cast body and heat sink with electrostatic 100% polyester paint finish.

Spot-lens with individual complex surface rips to provide a focal light and an extremely narrow beam. Fitting accessories ordered separately

LED CRI>90 / >50.000h, L80/B10 2-step MacAdam / Power supply included. IP20 | 230Vac | 50/60Hz

| ( | ` |
|---|---|
|   |   |

| <b>●</b> 2700K | Light Source | Luminaire |
|----------------|--------------|-----------|
| Power          | 4,5W         | 5,8W      |
| Flux           | 480lm        | 280lm     |
| Efficiency     | 107lm/W      | 49lm/W    |
| LOR            | -            | 58%       |
| UGR            | -            | <10       |

Beam angle Spot 15°

Application

Weight 0.58Kg