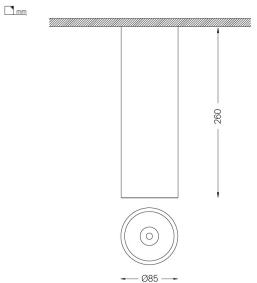

4,5W / 280lm / 2700K / On/Off / Spot 15° / ø85mm

63586

Design: O/M + Bartenbach GmbH

Surface/Pendant luminaire with aluminium die-cast body and heat sink with electrostatic 100% polyester paint finish.

Spot-lens with individual complex surface rips to provide a focal light and an extremely narrow beam. Fitting accessories ordered separately

Beam angle Spot 15°

Application

Weight 0.58Kg

## Mandatory

59051 Accessory for pendant installation ø80x35mm