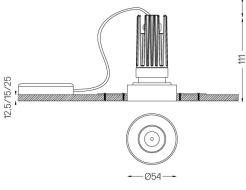

## One **Adjustable Trimless**

5,6W / 200Im / 3000K / On/Off / Spot 15° / ø54mm

63578

Design: O/M + Bartenbach GmbH Ceiling-recessed luminaire with aluminium die-cast body and heat sink with electrostatic 100% polyester paint finish.

Orientable by 20° horizontal rotation and 355° vertical rotation.

Spot-lens with individual complex surface rips to provide a focal light and an extremely narrow beam. Recessing accessory supplied separately.

## Mandatory

59039 Trimless accessory (12.5mm ceilings) 155x18mm 59040 Trimless accessory (15mm ceilings) 155x20mm 59041 Trimless accessory (25mm ceilings) 155x30mm

The cutout dimensions are for plasterboard ceilings. For other type of material please contact: support@om-light.com