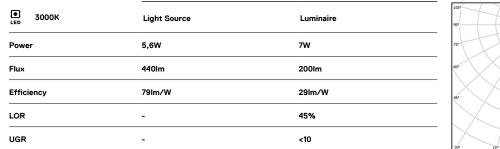

## One **Adjustable Trimless**

5,6W / 200Im / 3000K / On/Off / Spot 15° / ø54mm

63578

Design: O/M + Bartenbach GmbH Ceiling-recessed luminaire with aluminium die-cast body and heat sink with electrostatic 100% polyester paint finish.

LED CRI>90 / >50.000h, L80/B10 2-step MacAdam / Power supply included. IP20 | 230Vac | 50/60Hz

≥40

Application

Weight 0,58Kg

Finishes

O .01 White / RAL 9010 • .02 Black / RAL 9005