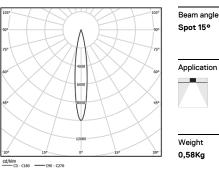

## One **Adjustable Trimless**

5,6W / 200Im / 3000K / On/Off / Spot 15° / ø54mm

63578

Design: O/M + Bartenbach GmbH Ceiling-recessed luminaire with aluminium die-cast body and heat sink with electrostatic 100% polyester paint finish.

Orientable by 20° horizontal rotation and 355° vertical rotation.

Spot-lens with individual complex surface rips to provide a focal light and an extremely narrow beam. Recessing accessory supplied separately.

LED CRI>90 / >50.000h, L80/B10 2-step MacAdam / Power supply included. IP20 | 230Vac | 50/60Hz

≥40

Application

Weight 0,58Kg

Finishes

O .01 White / RAL 9010 • .02 Black / RAL 9005