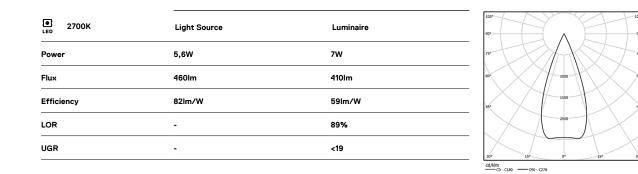

## One Adjustable Trimless

5,6W / 410lm / 2700K / DALI / Medium 40° / ø54mm

63577

Design: O/M + Bartenbach GmbH Ceiling-recessed luminaire with aluminium die-cast body and heat sink with electrostatic 100% polyester paint finish.

Orientable by 20° horizontal rotation and 355° vertical rotation.

Spot-lens with individual complex surface rips to provide a focal light and an extremely narrow beam. Recessing accessory supplied separately.

LED CRI>90 / >50.000h, L80/B10 2-step MacAdam / Power supply included. IP20 | 230Vac | 50/60Hz

Beam angle Medium 40°

0,53Kg

Finishes

.01 White / RAL 9010
.02 Black / RAL 9005