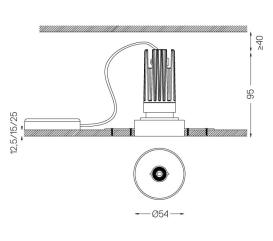

## One Adjustable Trimless

5,6W / 410lm / 2700K / DALI / Medium 40° / ø54mm

63577

Design: O/M + Bartenbach GmbH Ceiling-recessed luminaire with aluminium die-cast body and heat sink with electrostatic 100% polyester paint finish.

Orientable by 20° horizontal rotation and 355° vertical rotation.

Spot-lens with individual complex surface rips to provide a focal light and an extremely narrow beam. Recessing accessory supplied separately.

LED CRI>90 / >50.000h, L80/B10 2-step MacAdam / Power supply included. IP20 | 230Vac | 50/60Hz

Beam angle Medium 40°

0,53Kg

Finishes

.01 White / RAL 9010
.02 Black / RAL 9005

## Mandatory

59039 Trimless accessory (12.5mm ceilings) 155×18mm 59040 Trimless accessory (15mm ceilings) 155×20mm 59041 Trimless accessory (25mm ceilings) 155×30mm

The cutout dimensions are for plasterboard ceilings. For other type of material please contact: support@om-light.com