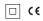

## One Adjustable Trimless

5,6W / 200lm / 2700K / DALI / Spot 15° / ø54mm

63576

Design: O/M + Bartenbach GmbH Ceiling-recessed luminaire with aluminium die-cast body and heat sink with electrostatic 100% polyester paint finish.

LED CRI>90 / >50.000h, L80/B10 2-step MacAdam / Power supply included. IP20 | 230Vac | 50/60Hz

Finishes

.01 White / RAL 9010
.02 Black / RAL 9005