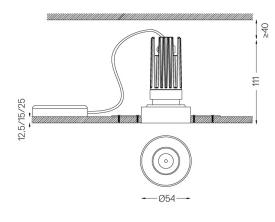

## One Adjustable Trimless

5,6W / 200lm / 2700K / DALI / Spot 15° / ø54mm

63576

Design: O/M + Bartenbach GmbH Ceiling-recessed luminaire with aluminium die-cast body and heat sink with electrostatic 100% polyester paint finish.

Orientable by 20° horizontal rotation and 355° vertical rotation.

Spot-lens with individual complex surface rips to provide a focal light and an extremely narrow beam. Recessing accessory supplied separately.

## Mandatory

59039 Trimless accessory (12.5mm ceilings) 155×18mm 59040 Trimless accessory (15mm ceilings) 155×20mm 59041 Trimless accessory (25mm ceilings) 155×30mm

The cutout dimensions are for plasterboard ceilings. For other type of material please contact: support@om-light.com