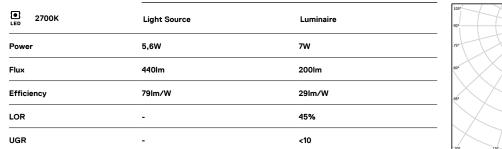

Orientable by 20° horizontal rotation and 355° vertical rotation.

Spot-lens with individual complex surface rips to provide a focal light and an extremely narrow beam. Recessing accessory supplied separately.