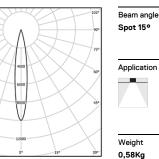

## One Adjustable Trimless

5,6W / 200lm / 2700K / On/Off / Spot 15° / ø54mm

63574

Design: O/M + Bartenbach GmbH Ceiling-recessed luminaire with aluminium die-cast body and heat sink with electrostatic 100% polyester paint finish.

Orientable by 20° horizontal rotation and 355° vertical rotation.

Spot-lens with individual complex surface rips to provide a focal light and an extremely narrow beam. Recessing accessory supplied separately.