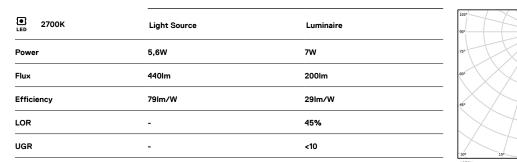

LED CRI>90 / >50.000h, L80/B10 2-step MacAdam / Power supply included. IP20 | 230Vac | 50/60Hz

cd/klm \_\_\_\_\_C90 - C180 \_\_\_\_\_C90 - C270

Finishes

.01 White / RAL 9010
.02 Black / RAL 9005

Data according to regulations

2019/2020/EU supplemented by 2021/341 |2019/2015/EU supplemented by 2021/340/EU Energy Consumption Labelling Ordinance. This product contains a light source of efficiency class G Model Identifier 4053560312H