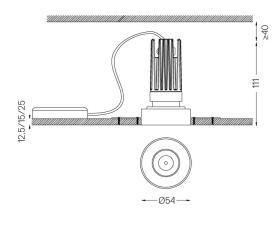

Orientable by 20° horizontal rotation and 355° vertical rotation.

Spot-lens with individual complex surface rips to provide a focal light and an extremely narrow beam. Recessing accessory supplied separately.

## Mandatory

59039 Trimless accessory (12.5mm ceilings) 155×18mm 59040 Trimless accessory (15mm ceilings) 155×20mm 59041 Trimless accessory (25mm ceilings) 155×30mm

The cutout dimensions are for plasterboard ceilings. For other type of material please contact: support@om-light.com