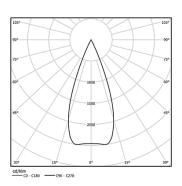

| 4000K      | Light Source | Luminaire |  |
|------------|--------------|-----------|--|
| Power      | 5,6W 7W      |           |  |
| Flux       | 490lm        | 430lm     |  |
| Efficiency | 88lm/W       | 61lm/W    |  |
| LOR        | -            | 88%       |  |
| UGR        | -            | <19       |  |
|            |              |           |  |

Beam angle Medium 40°

Application

Weight 0,53Kg

| ı | mm |  | Q 054 |
|---|----|--|-------|