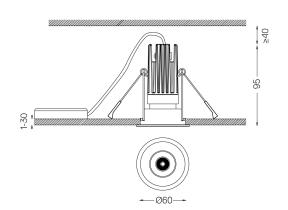

## One **Adjustable**

5,6W / 430lm / 4000K / On/Off / Medium 40° / ø60mm

63571

Design: O/M + Bartenbach GmbH

Ceiling-recessed luminaire with aluminium die-cast body and heat sink with electrostatic 100% polyester paint finish.

Orientable by 20° horizontal rotation.

Accurate reflector for a defined and controlled beam of light, achieving maximum efficiency.

LED CRI>80 / >50.000h, L80/B10 2-step MacAdam / Power supply included. IP20 | 230Vac | 50/60Hz

Beam angle Medium 40°

Application

Weight 0,53Kg

| ı | mm |  | Q 054 |
|---|----|--|-------|