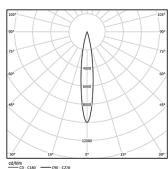

Spot-lens with individual complex surface rips to provide a focal light and an extremely narrow beam.

LED CRI>80 / >50.000h, L80/B10 2-step MacAdam / Power supply included. IP20 | 230Vac | 50/60Hz

| 1000K      | Light Source | Luminaire |
|------------|--------------|-----------|
| Power      | 5,6W         | 7W        |
| Flux       | 480lm        | 215lm     |
| Efficiency | 86lm/W       | 31lm/W    |
| LOR        | -            | 45%       |
| UGR        | -            | <10       |