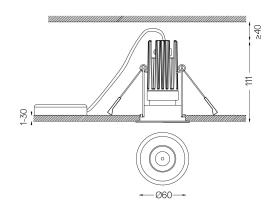

Spot 15° Application Weight 0,58Kg

Beam angle

mm Ø54

Finishes

O .01 White / RAL 9010

● .02 Black / RAL 9005

The cutout dimensions are for plasterboard ceilings. For other type of material please contact: support@om-light.com