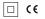

## One Adjustable

5,6W / 200Im / 3000K / DALI / Spot 15° / ø60mm

63568

Design: O/M + Bartenbach GmbH Ceiling-recessed luminaire with aluminium die-cast body and heat sink with electrostatic 100% polyester paint finish.

Orientable by 20° horizontal rotation.

Spot-lens with individual complex surface rips to provide a focal light and an extremely narrow beam.

LED CRI>90 / >50.000h, L80/B10 2-step MacAdam / Power supply included. IP20 | 230Vac | 50/60Hz