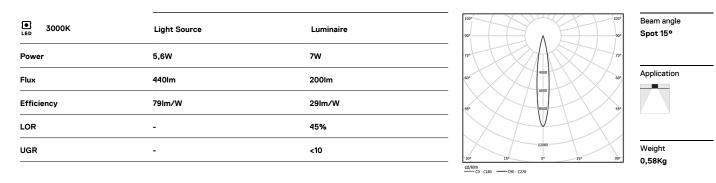

🗋 mm

@054

## Finishes

.01 White / RAL 9010
.02 Black / RAL 9005

For the specific supply of "DALI 2" drivers, please contact: support@om-light.com

The cutout dimensions are for plasterboard ceilings. For other type of material please contact: support@om-light.com