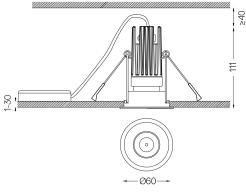

Orientable by 20° horizontal rotation.

Spot-lens with individual complex surface rips to provide a focal light and an extremely narrow beam.

LED CRI>90 / >50.000h, L80/B10 2-step MacAdam / Power supply included. IP20 | 230Vac | 50/60Hz

æ Ø54

## Finishes

O .01 White / RAL 9010 • .02 Black / RAL 9005

The cutout dimensions are for plasterboard ceilings. For other type of material please contact: support@om-light.com

Data according to regulations