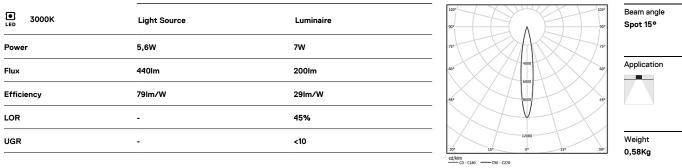

## One Adjustable

5,6W / 200Im / 3000K / On/Off / Spot 15° / ø60mm

63566

Design: O/M + Bartenbach GmbH Ceiling-recessed luminaire with aluminium die-cast body and heat sink with electrostatic 100% polyester paint finish.

Orientable by 20° horizontal rotation.

Spot-lens with individual complex surface rips to provide a focal light and an extremely narrow beam.

LED CRI>90 / >50.000h, L80/B10 2-step MacAdam / Power supply included. IP20 | 230Vac | 50/60Hz

2019/2020/EU supplemented by 2021/341 |2019/2015/EU supplemented by 2021/340/EU Energy Consumption Labelling Ordinance. This product contains a light source of efficiency class G Model Identifier 4053560290H