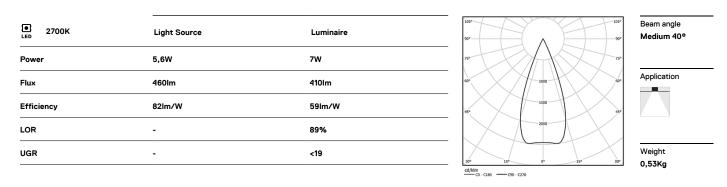

<u>∏ mm</u>

æ Ø54

## Finishes

.01 White / RAL 9010
.02 Black / RAL 9005

The cutout dimensions are for plasterboard ceilings. For other type of material please contact: support@om-light.com

Data according to regulations

2019/2020/EU supplemented by 2021/341 |2019/2015/EU supplemented by 2021/340/EU Energy Consumption Labelling Ordinance. This product contains a light source of efficiency class G Model Identifier 4053560312H