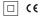

## One Adjustable

5,6W / 410lm / 2700K / On/Off / Medium 40° / ø60mm

63563

Design: O/M + Bartenbach GmbH Ceiling-recessed luminaire with aluminium die-cast body and heat sink with electrostatic 100% polyester paint finish.

Orientable by 20° horizontal rotation.

Accurate reflector for a defined and controlled beam of light, achieving maximum efficiency.

LED CRI>90 / >50.000h, L80/B10 2-step MacAdam / Power supply included. IP20 | 230Vac | 50/60Hz