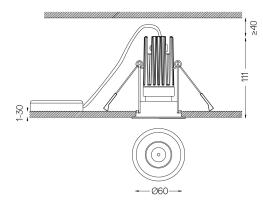

## One Adjustable

5,6W / 200lm / 2700K / On/Off / Spot 15° / ø60mm

63562

Design: O/M + Bartenbach GmbH Ceiling-recessed luminaire with aluminium die-cast body and heat sink with electrostatic 100% polyester paint finish.

Orientable by 20° horizontal rotation.

Spot-lens with individual complex surface rips to provide a focal light and an extremely narrow beam.

LED CRI>90 / >50.000h, L80/B10 2-step MacAdam / Power supply included. IP20 | 230Vac | 50/60Hz

## Finishes

.01 White / RAL 9010
.02 Black / RAL 9005

The cutout dimensions are for plasterboard ceilings. For other type of material please contact: support@om-light.com

Data according to regulations

2019/2020/EU supplemented by 2021/341 |2019/2015/EU supplemented by 2021/340/EU Energy Consumption Labelling Ordinance. This product contains a light source of efficiency class G Model Identifier 4053560312H