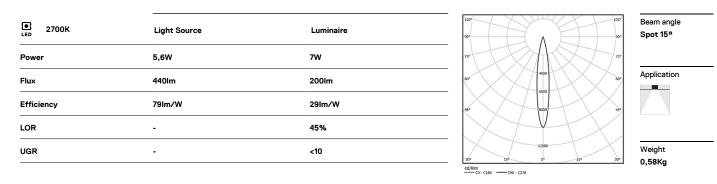

## One Adjustable

5,6W / 200lm / 2700K / On/Off / Spot 15° / ø60mm

63562

Design: O/M + Bartenbach GmbH Ceiling-recessed luminaire with aluminium die-cast body and heat sink with electrostatic 100% polyester paint finish.

Orientable by 20° horizontal rotation.

Spot-lens with individual complex surface rips to provide a focal light and an extremely narrow beam.

LED CRI>90 / >50.000h, L80/B10 2-step MacAdam / Power supply included. IP20 | 230Vac | 50/60Hz

## Finishes

.01 White / RAL 9010
.02 Black / RAL 9005

The cutout dimensions are for plasterboard ceilings. For other type of material please contact: support@om-light.com

Data according to regulations

2019/2020/EU supplemented by 2021/341 |2019/2015/EU supplemented by 2021/340/EU Energy Consumption Labelling Ordinance. This product contains a light source of efficiency class G Model Identifier 4053560312H