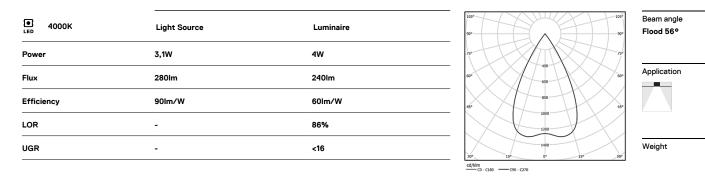

## One Square Trimless

3,1W / 240lm / 4000K / DALI / Flood 56° / 39x39mm

63561

Design: O/M + Bartenbach GmbH Ceiling-recessed luminaire with aluminium die-cast body and heat sink with electrostatic 100% polyester paint finish.

## Mandatory

59048 Trimless accessory (12.5mm ceilings) 140×18mm 59049 Trimless accessory (15mm ceilings) 140×20mm 59050 Trimless accessory (25mm ceilings) 140×30mm

For the specific supply of "DALI 2" drivers, please contact: support@om-light.com The cutout dimensions are for plasterboard ceilings. For other type of material please contact: support@om-light.com