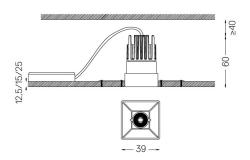

Beam angle Medium 40°

Application

Weight

mm

Finishes

O .01 White / RAL 9010

● .02 Black / RAL 9005

Mandatory

59048 Trimless accessory (12.5mm ceilings)

140×18mm

59049 Trimless accessory (15mm ceilings)

140×20mm

59050 Trimless accessory (25mm ceilings)

For the specific supply of "DALI 2" drivers, please contact:

The cutout dimensions are for plasterboard ceilings. For other type of  $material\ please\ contact: support@om-light.com$ 