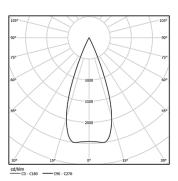

| 1000K      | Light Source | Luminaire |
|------------|--------------|-----------|
| Power      | 3,1W         | 4W        |
| Flux       | 280lm        | 210lm     |
| Efficiency | 90lm/W       | 53lm/W    |
| LOR        | -            | 75%       |
| UGR        | -            | <10       |
|            |              |           |

Beam angle Medium 40°

Application

Weight

mm

Finishes

O .01 White / RAL 9010

● .02 Black / RAL 9005

Mandatory