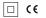

## One **Square Trimless**

3,1W / 240Im / 4000K / On/Off / Flood 56° / 39x39mm

63559

Design: O/M + Bartenbach GmbH Ceiling-recessed luminaire with aluminium die-cast body and heat sink with electrostatic 100% polyester paint finish.

Lightcore optics for defined and perfectly controlled beam of light.

Recessing accessory supplied separately.

LED CRI>80 / >50.000h, L80/B10 2-step MacAdam / Power supply included. IP20 | 230Vac | 50/60Hz

## Data according to regulations

2019/2020/EU supplemented by 2021/341 |2019/2015/EU supplemented by 2021/340/EU Energy Consumption Labelling Ordinance. This product contains a light source of efficiency class G Model Identifier 4053560313L