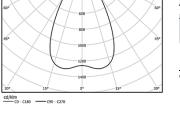

## One **Square Trimless**

3,1W / 240Im / 4000K / On/Off / Flood 56° / 39x39mm

63559

Design: O/M + Bartenbach GmbH Ceiling-recessed luminaire with aluminium die-cast body and heat sink with electrostatic 100% polyester paint finish.

Lightcore optics for defined and perfectly controlled beam of light.

Recessing accessory supplied separately.

LED CRI>80 / >50.000h, L80/B10 2-step MacAdam / Power supply included. IP20 | 230Vac | 50/60Hz