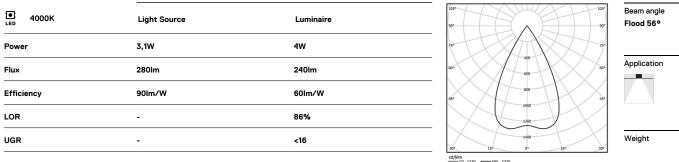

## Mandatory

59048 Trimless accessory (12.5mm ceilings) 140×18mm 59049 Trimless accessory (15mm ceilings) 140×20mm 59050 Trimless accessory (25mm ceilings) 140×30mm

The cutout dimensions are for plasterboard ceilings. For other type of material please contact: support@om-light.com