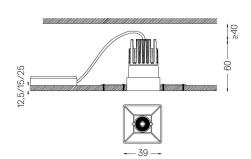

## One **Square Trimless**

3,1W / 230lm / 3000K / DALI / Flood 56° / 39x39mm

63557

Design: O/M + Bartenbach GmbH

Ceiling-recessed luminaire with aluminium die-cast body and heat sink with electrostatic 100% polyester paint finish.

Beam angle Flood 56°

Application

Weight

Finishes

O .01 White / RAL 9010

Mandatory

59048 Trimless accessory (12.5mm ceilings)

140×18mm

59049 Trimless accessory (15mm ceilings)

140×20mm

59050 Trimless accessory (25mm ceilings)

For the specific supply of "DALI 2" drivers, please contact:

The cutout dimensions are for plasterboard ceilings. For other type of  $material\ please\ contact: support@om-light.com$ 