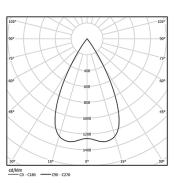

| 3000K      | Light Source | Luminaire |
|------------|--------------|-----------|
| Power      | 3,1W         | 4W        |
| Flux       | 260lm        | 230lm     |
| Efficiency | 84lm/W       | 58lm/W    |
| LOR        | -            | 88%       |
| UGR        | -            | <16       |
|            |              |           |

Beam angle Flood 56°

Application

Weight

Finishes

O .01 White / RAL 9010

Mandatory

59048 Trimless accessory (12.5mm ceilings)

140×18mm