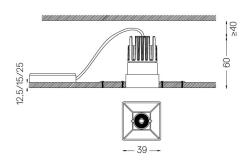

## One Square Trimless

3,1W / 200lm / 3000K / DALI / Medium 40° / 39x39mm

63556

Design: O/M + Bartenbach GmbH Ceiling-recessed luminaire with aluminium die-cast body and heat sink with electrostatic 100% polyester paint finish.

## Mandatory

59048 Trimless accessory (12.5mm ceilings) 140×18mm 59049 Trimless accessory (15mm ceilings) 140×20mm 59050 Trimless accessory (25mm ceilings) 140×30mm

For the specific supply of "DALI 2" drivers, please contact: support@om-light.com The cutout dimensions are for plasterboard ceilings. For other type of material please contact: support@om-light.com