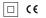

## One Square Trimless

3,1W / 200lm / 3000K / DALI / Medium 40° / 39x39mm

63556

Design: O/M + Bartenbach GmbH Ceiling-recessed luminaire with aluminium die-cast body and heat sink with electrostatic 100% polyester paint finish.

Lightcore optics for defined and perfectly controlled beam of light.

Recessing accessory supplied separately.

LED CRI>90 / >50.000h, L80/B10 2-step MacAdam / Power supply included. IP20 | 230Vac | 50/60Hz

Data according to regulations

2019/2020/EU supplemented by 2021/341 |2019/2015/EU supplemented by 2021/340/EU Energy Consumption Labelling Ordinance. This product contains a light source of efficiency class G Model Identifier 4053560290L