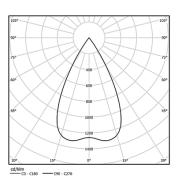

| 3000K      | Light Source | Luminaire |
|------------|--------------|-----------|
| Power      | 3,1W         | 4W        |
| Flux       | 260lm        | 230lm     |
| Efficiency | 84lm/W       | 58lm/W    |
| LOR        | -            | 88%       |
| UGR        | -            | <16       |
|            |              |           |

Beam angle Flood 56°

Application

Weight

Finishes

O .01 White / RAL 9010 ● .02 Black / RAL 9005

Mandatory

59048 Trimless accessory (12.5mm ceilings)

140×18mm