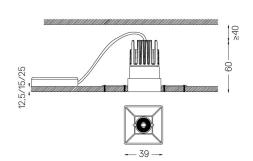

## One **Square Trimless**

3,1W / 230lm / 3000K / On/Off / Flood 56° / 39x39mm

63555

Design: O/M + Bartenbach GmbH

Ceiling-recessed luminaire with aluminium die-cast body and heat sink with electrostatic 100% polyester paint finish.

Beam angle Flood 56°

Application

Weight

Finishes

O .01 White / RAL 9010 ● .02 Black / RAL 9005

Mandatory

59048 Trimless accessory (12.5mm ceilings)

140×18mm

59049 Trimless accessory (15mm ceilings)

140×20mm

59050 Trimless accessory (25mm ceilings)

The cutout dimensions are for plasterboard ceilings. For other type of material please contact: support@om-light.com