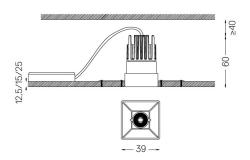

Beam angle Medium 40°

Application

Weight

mm

Finishes

O .01 White / RAL 9010

● .02 Black / RAL 9005

Mandatory

59048 Trimless accessory (12.5mm ceilings)

140×18mm

59049 Trimless accessory (15mm ceilings)

140×20mm

59050 Trimless accessory (25mm ceilings)

The cutout dimensions are for plasterboard ceilings. For other type of material please contact: support@om-light.com