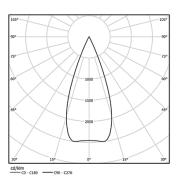

| 3000K      | Light Source | Luminaire |
|------------|--------------|-----------|
| Power      | 3,1W         | 4W        |
| Flux       | 260lm        | 200lm     |
| Efficiency | 84lm/W       | 50lm/W    |
| LOR        | -            | 77%       |
| UGR        | -            | <10       |
|            |              |           |

Beam angle Medium 40°

Application

Weight

mm

Finishes

O .01 White / RAL 9010

● .02 Black / RAL 9005

Mandatory