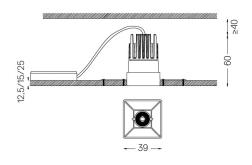

## One Square Trimless

3,1W / 230lm / 2700K / DALI / Flood 56° / 39x39mm

63553

Design: O/M + Bartenbach GmbH Ceiling-recessed luminaire with aluminium die-cast body and heat sink with electrostatic 100% polyester paint finish.

## Mandatory

59048 Trimless accessory (12.5mm ceilings) 140×18mm 59049 Trimless accessory (15mm ceilings) 140×20mm 59050 Trimless accessory (25mm ceilings) 140×30mm

For the specific supply of "DALI 2" drivers, please contact: support@om-light.com The cutout dimensions are for plasterboard ceilings. For other type of material please contact: support@om-light.com