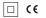

## One **Square Trimless**

3,1W / 200Im / 2700K / DALI / Medium 40° / 39x39mm

63552

Design: O/M + Bartenbach GmbH Ceiling-recessed luminaire with aluminium die-cast body and heat sink with electrostatic 100% polyester paint finish.

Lightcore optics for defined and perfectly controlled beam of light.

Recessing accessory supplied separately.

LED CRI>90 / >50.000h, L80/B10 2-step MacAdam / Power supply included. IP20 | 230Vac | 50/60Hz

Data according to regulations

2019/2020/EU supplemented by 2021/341 |2019/2015/EU supplemented by 2021/340/EU Energy Consumption Labelling Ordinance. This product contains a light source of efficiency class G Model Identifier 4053560312L