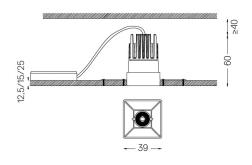

## One **Square Trimless**

3,1W / 200Im / 2700K / DALI / Medium 40° / 39x39mm

63552

Design: O/M + Bartenbach GmbH Ceiling-recessed luminaire with aluminium die-cast body and heat sink with electrostatic 100% polyester paint finish.

## Mandatory

59048 Trimless accessory (12.5mm ceilings) 140×18mm 59049 Trimless accessory (15mm ceilings) 140x20mm 59050 Trimless accessory (25mm ceilings) 140×30mm

For the specific supply of "DALI 2" drivers, please contact: support@om-light.com The cutout dimensions are for plasterboard ceilings. For other type of material please contact: support@om-light.com