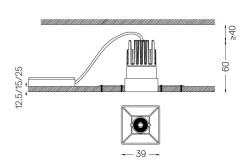

Beam angle Flood 56°

Application

Weight

Finishes

O .01 White / RAL 9010

● .02 Black / RAL 9005

Mandatory 59048 Trimless accessory (12.5mm ceilings)

140×18mm

59049 Trimless accessory (15mm ceilings)

140×20mm

59050 Trimless accessory (25mm ceilings)

The cutout dimensions are for plasterboard ceilings. For other type of material please contact: support@om-light.com