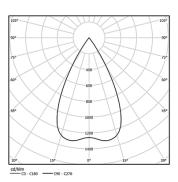

| 2700K      | Light Source | Luminaire |
|------------|--------------|-----------|
| Power      | 3,1W         | 4W        |
| Flux       | 260lm        | 230lm     |
| Efficiency | 84lm/W       | 58lm/W    |
| LOR        | -            | 88%       |
| UGR        | -            | <16       |
|            |              |           |

Beam angle Flood 56°

Application

Weight

Finishes

O .01 White / RAL 9010

● .02 Black / RAL 9005

Mandatory 59048 Trimless accessory (12.5mm ceilings)

140×18mm