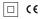

## One Square Trimless

5,6W / 430lm / 4000K / DALI / Flood 56° / 54x54mm

63549

Design: O/M + Bartenbach GmbH Ceiling-recessed luminaire with aluminium die-cast body and heat sink with electrostatic 100% polyester paint finish.

Lightcore optics for defined and perfectly controlled beam of light.

Recessing accessory supplied separately.

LED CRI>80 / >50.000h, L80/B10 2-step MacAdam / Power supply included. IP20 | 230Vac | 50/60Hz

Data according to regulations

2019/2020/EU supplemented by 2021/341 |2019/2015/EU supplemented by 2021/340/EU Energy Consumption Labelling Ordinance. This product contains a light source of efficiency class G Model Identifier 4053560313H