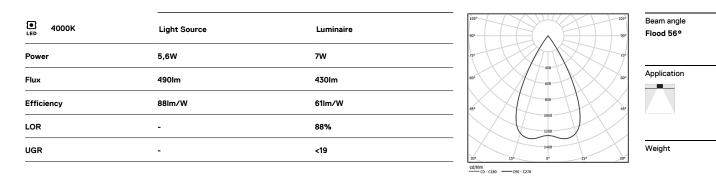

## Mandatory

59045 Trimless accessory (12.5mm ceilings) 155×18mm 59046 Trimless accessory (15mm ceilings) 155×20mm 59047 Trimless accessory (25mm ceilings) 155×30mm

For the specific supply of "DALI 2" drivers, please contact: support@om-light.com The cutout dimensions are for plasterboard ceilings. For other type of material please contact: support@om-light.com