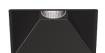

## One **Square Trimless**

5,6W / 370lm / 4000K / DALI / Medium 40° / 54x54mm

63548

Design: O/M + Bartenbach GmbH

Ceiling-recessed luminaire with aluminium die-cast body and heat sink with electrostatic 100% polyester paint finish.

Lightcore optics for defined and perfectly controlled beam of light.

Recessing accessory supplied separately.

LED CRI>80 / >50.000h, L80/B10 2-step MacAdam / Power supply included. IP20 | 230Vac | 50/60Hz