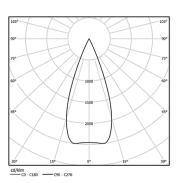

## One **Square Trimless**

5,6W / 370lm / 4000K / DALI / Medium 40° / 54x54mm

63548

Design: O/M + Bartenbach GmbH

Ceiling-recessed luminaire with aluminium die-cast body and heat sink with electrostatic 100% polyester paint finish.

Lightcore optics for defined and perfectly controlled beam of light.

Recessing accessory supplied separately.

LED CRI>80 / >50.000h, L80/B10 2-step MacAdam / Power supply included. IP20 | 230Vac | 50/60Hz



| 4000K      | Light Source | Luminaire |
|------------|--------------|-----------|
| Power      | 5,6W         | 7W        |
| Flux       | 490lm        | 370lm     |
| Efficiency | 88lm/W       | 53lm/W    |
| LOR        | -            | 76%       |
| UGR        | -            | <10       |
|            |              |           |



Beam angle Medium 40°

Application



Weight

mm



## Finishes

O .01 White / RAL 9010 ● .02 Black / RAL 9005

Mandatory

59045 Trimless accessory (12.5mm ceilings)

155x18mm

59046 Trimless accessory (15mm ceilings)

155×20mm

59047 Trimless accessory (25mm ceilings)

For the specific supply of "DALI 2" drivers, please contact:

The cutout dimensions are for plasterboard ceilings. For other type of  $material\ please\ contact: support@om-light.com$ 

Data according to regulations

2019/2020/EU supplemented by 2021/341 |2019/2015/EU supplemented by 2021/340/EU Energy Consumption Labelling Ordinance. This product contains a light source of efficiency class G Model Identifier 4053560313H