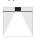

## One **Square Trimless**

5,6W / 370lm / 4000K / DALI / Medium 40° / 54x54mm

63548

Design: O/M + Bartenbach GmbH

Ceiling-recessed luminaire with aluminium die-cast body and heat sink with electrostatic 100% polyester paint finish.

Lightcore optics for defined and perfectly controlled beam of light.

Recessing accessory supplied separately.

LED CRI>80 / >50.000h, L80/B10 2-step MacAdam / Power supply included. IP20 | 230Vac | 50/60Hz