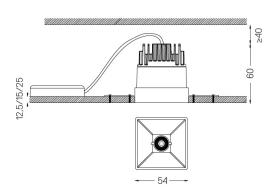

70lm / 4000K / DALI / Medium 40° / 54x54mm

63548

Design: O/M + Bartenbach GmbH

Ceiling-recessed luminaire with aluminium die-cast body and heat sink with electrostatic 100% polyester paint finish.

Lightcore optics for defined and perfectly controlled beam of light.

Recessing accessory supplied separately.

LED CRI>80 / >50.000h, L80/B10 2-step MacAdam / Power supply included. IP20 | 230Vac | 50/60Hz



| 4000K      | Light Source | Luminaire |
|------------|--------------|-----------|
| Power      | 5,6W         | 7W        |
| Flux       | 490lm        | 370lm     |
| Efficiency | 88lm/W       | 53lm/W    |
| LOR        | -            | 76%       |
| UGR        | -            | <10       |
|            |              |           |



Beam angle Medium 40°

Application



Weight

mm



## Finishes

O .01 White / RAL 9010 ● .02 Black / RAL 9005

Mandatory

59045 Trimless accessory (12.5mm ceilings)

155x18mm

59046 Trimless accessory (15mm ceilings)

155×20mm

59047 Trimless accessory (25mm ceilings)

For the specific supply of "DALI 2" drivers, please contact:

The cutout dimensions are for plasterboard ceilings. For other type of  $material\ please\ contact: support@om-light.com$ 

Data according to regulations

2019/2020/EU supplemented by 2021/341 |2019/2015/EU supplemented by 2021/340/EU Energy Consumption Labelling Ordinance. This product contains a light source of efficiency class G Model Identifier 4053560313H