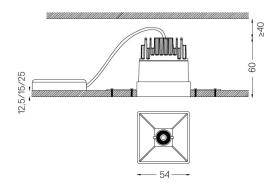

## One Square Trimless

5,6W / 430lm / 4000K / On/Off / Flood 56° / 54x54mm

63547

Design: O/M + Bartenbach GmbH Ceiling-recessed luminaire with aluminium die-cast body and heat sink with electrostatic 100% polyester paint finish.

## Mandatory

59045 Trimless accessory (12.5mm ceilings) 155×18mm 59046 Trimless accessory (15mm ceilings) 155×20mm 59047 Trimless accessory (25mm ceilings) 155×30mm

The cutout dimensions are for plasterboard ceilings. For other type of material please contact: support@om-light.com