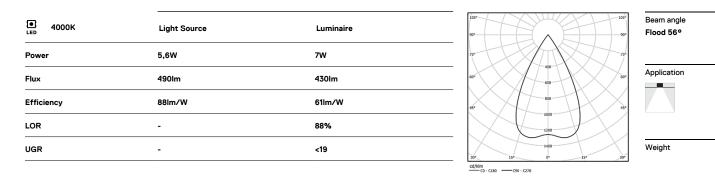

## One Square Trimless

5,6W / 430lm / 4000K / On/Off / Flood 56° / 54x54mm

63547

Design: O/M + Bartenbach GmbH Ceiling-recessed luminaire with aluminium die-cast body and heat sink with electrostatic 100% polyester paint finish.

Lightcore optics for defined and perfectly controlled beam of light.

Recessing accessory supplied separately.

LED CRI>80 / >50.000h, L80/B10 2-step MacAdam / Power supply included. IP20 | 230Vac | 50/60Hz