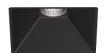

## One **Square Trimless**

5,6W / 370lm / 4000K / On/Off / Medium 40° / 54x54mm

63546

Design: O/M + Bartenbach GmbH

Ceiling-recessed luminaire with aluminium die-cast body and heat sink with electrostatic 100% polyester paint finish.

Lightcore optics for defined and perfectly controlled beam of light.

Recessing accessory supplied separately.

LED CRI>80 / >50.000h, L80/B10 2-step MacAdam / Power supply included. IP20 | 230Vac | 50/60Hz