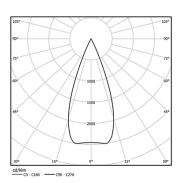

| 1000K      | Light Source | Luminaire |
|------------|--------------|-----------|
| Power      | 5,6W         | 7W        |
| Flux       | 490lm        | 370lm     |
| Efficiency | 88lm/W       | 53lm/W    |
| LOR        | -            | 76%       |
| UGR        | -            | <10       |

Beam angle Medium 40°

Application

Weight

mm