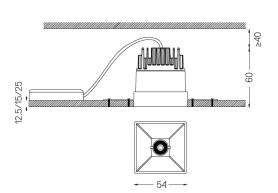

## One **Square Trimless**

5,6W / 370lm / 4000K / On/Off / Medium 40° / 54x54mm

63546

Design: O/M + Bartenbach GmbH

Ceiling-recessed luminaire with aluminium die-cast body and heat sink with electrostatic 100% polyester paint finish.

Lightcore optics for defined and perfectly controlled beam of light.

Recessing accessory supplied separately.

LED CRI>80 / >50.000h, L80/B10 2-step MacAdam / Power supply included. IP20 | 230Vac | 50/60Hz

Beam angle Medium 40°

Application

Weight

mm

## Finishes

O .01 White / RAL 9010 ● .02 Black / RAL 9005

Mandatory

59045 Trimless accessory (12.5mm ceilings)

155x18mm

59046 Trimless accessory (15mm ceilings)

155×20mm

59047 Trimless accessory (25mm ceilings)

The cutout dimensions are for plasterboard ceilings. For other type of material please contact: support@om-light.com

Data according to regulations

2019/2020/EU supplemented by 2021/341 |2019/2015/EU supplemented by 2021/340/EU Energy Consumption Labelling Ordinance. This product contains a light source of efficiency class G Model Identifier 4053560313H