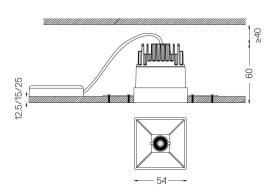

Beam angle Flood 56°

Application

Weight

mm

## Finishes

O .01 White / RAL 9010 ● .02 Black / RAL 9005

Mandatory

59045 Trimless accessory (12.5mm ceilings)

155x18mm

59046 Trimless accessory (15mm ceilings)

155×20mm

59047 Trimless accessory (25mm ceilings)