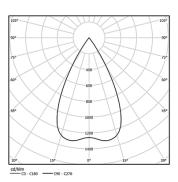

## One **Square Trimless**

5,6W / 410Im / 3000K / DALI / Flood 56° / 54x54mm

63545

Design: O/M + Bartenbach GmbH

Ceiling-recessed luminaire with aluminium die-cast body and heat sink with electrostatic 100% polyester paint finish.

Lightcore optics for defined and perfectly controlled beam of light.

Recessing accessory supplied separately.

LED CRI>90 / >50.000h, L80/B10 2-step MacAdam / Power supply included. IP20 | 230Vac | 50/60Hz



| 1000K      | Light Source | Luminaire |
|------------|--------------|-----------|
| Power      | 5,6W         | 7W        |
| Flux       | 460lm        | 410lm     |
| Efficiency | 82lm/W       | 59lm/W    |
| LOR        | -            | 89%       |
| UGR        | -            | <19       |
|            |              |           |



Beam angle Flood 56°

Application



Weight

mm



## Finishes

O .01 White / RAL 9010 ● .02 Black / RAL 9005

Mandatory

59045 Trimless accessory (12.5mm ceilings)

155x18mm

59046 Trimless accessory (15mm ceilings)

155×20mm

59047 Trimless accessory (25mm ceilings)

For the specific supply of "DALI 2" drivers, please contact:

The cutout dimensions are for plasterboard ceilings. For other type of  $material\ please\ contact: support@om-light.com$ 

Data according to regulations

2019/2020/EU supplemented by 2021/341 |2019/2015/EU supplemented by 2021/340/EU Energy Consumption Labelling Ordinance. This product contains a light source of efficiency class G Model Identifier 4053560290H