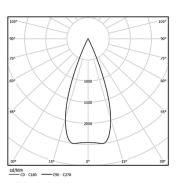

| 3000K      | Light Source | Luminaire |
|------------|--------------|-----------|
| Power      | 5,6W         | 7W        |
| Flux       | 460lm        | 350lm     |
| Efficiency | 82lm/W       | 50lm/W    |
| LOR        | -            | 76%       |
| UGR        | -            | <10       |
|            |              |           |

Beam angle Medium 40°

Application

Weight

mm