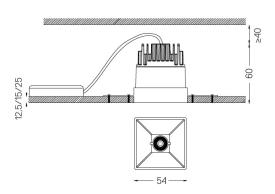

Beam angle Medium 40°

Application

Weight

mm

## Finishes

O .01 White / RAL 9010 ● .02 Black / RAL 9005

Mandatory

59045 Trimless accessory (12.5mm ceilings)

155x18mm

59046 Trimless accessory (15mm ceilings)

155×20mm

59047 Trimless accessory (25mm ceilings)