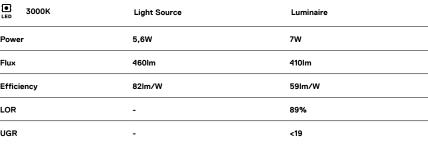

| 3000K      | Light Source | Luminaire |
|------------|--------------|-----------|
| Power      | 5,6W         | 7W        |
| Flux       | 460lm        | 410lm     |
| Efficiency | 82lm/W       | 59lm/W    |
| LOR        | -            | 89%       |
| UGR        | -            | <19       |
|            |              |           |