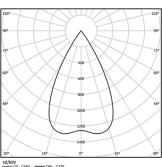

## One **Square Trimless**

5,6W / 410Im / 3000K / On/Off / Flood 56° / 54x54mm

63543

Design: O/M + Bartenbach GmbH

Ceiling-recessed luminaire with aluminium die-cast body and heat sink with electrostatic 100% polyester paint finish.

Lightcore optics for defined and perfectly controlled beam of light.

Recessing accessory supplied separately.

LED CRI>90 / >50.000h, L80/B10 2-step MacAdam / Power supply included. IP20 | 230Vac | 50/60Hz



| 3000K      | Light Source | Luminaire |
|------------|--------------|-----------|
| Power      | 5,6W         | 7W        |
| Flux       | 460lm        | 410lm     |
| Efficiency | 82lm/W       | 59lm/W    |
| LOR        | -            | 89%       |
| UGR        | -            | <19       |
|            |              |           |



Beam angle Flood 56° Application

Weight

## Finishes

O .01 White / RAL 9010 ● .02 Black / RAL 9005

## Mandatory

59045 Trimless accessory (12.5mm ceilings)

155x18mm

59046 Trimless accessory (15mm ceilings)

155×20mm

59047 Trimless accessory (25mm ceilings)

The cutout dimensions are for plasterboard ceilings. For other type of material please contact: support@om-light.com

Data according to regulations

2019/2020/EU supplemented by 2021/341 |2019/2015/EU supplemented by 2021/340/EU Energy Consumption Labelling Ordinance. This product contains a light source of efficiency class G Model Identifier 4053560290H





mm