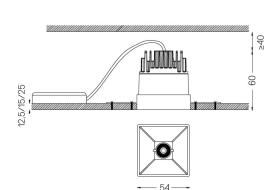

## One **Square Trimless**

5,6W / 410Im / 3000K / On/Off / Flood 56° / 54x54mm

63543

Design: O/M + Bartenbach GmbH

Ceiling-recessed luminaire with aluminium die-cast body and heat sink with electrostatic 100% polyester paint finish.

Lightcore optics for defined and perfectly controlled beam of light.

Recessing accessory supplied separately.

LED CRI>90 / >50.000h, L80/B10 2-step MacAdam / Power supply included. IP20 | 230Vac | 50/60Hz

Beam angle Flood 56° Application

Weight

## Mandatory

59045 Trimless accessory (12.5mm ceilings)

155x18mm

59046 Trimless accessory (15mm ceilings)

155×20mm

59047 Trimless accessory (25mm ceilings)

The cutout dimensions are for plasterboard ceilings. For other type of material please contact: support@om-light.com