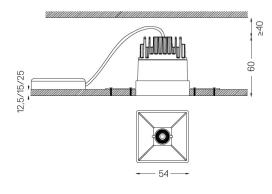

# One Square Trimless

5,6W / 350lm / 3000K / On/Off / Medium 40° / 54x54mm

63542

Design: O/M + Bartenbach GmbH Ceiling-recessed luminaire with aluminium die-cast body and heat sink with electrostatic 100% polyester paint finish.

#### Mandatory

59045 Trimless accessory (12.5mm ceilings) 155×18mm 59046 Trimless accessory (15mm ceilings) 155×20mm 59047 Trimless accessory (25mm ceilings) 155×30mm

The cutout dimensions are for plasterboard ceilings. For other type of material please contact: support@om-light.com