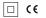

# One Square Trimless

5,6W / 350lm / 3000K / On/Off / Medium 40° / 54x54mm

63542

Design: O/M + Bartenbach GmbH Ceiling-recessed luminaire with aluminium die-cast body and heat sink with electrostatic 100% polyester paint finish.

Lightcore optics for defined and perfectly controlled beam of light.

Recessing accessory supplied separately.

LED CRI>90 / >50.000h, L80/B10 2-step MacAdam / Power supply included. IP20 | 230Vac | 50/60Hz

### Data according to regulations

2019/2020/EU supplemented by 2021/341 |2019/2015/EU supplemented by 2021/340/EU Energy Consumption Labelling Ordinance. This product contains a light source of efficiency class G Model Identifier 4053560290H