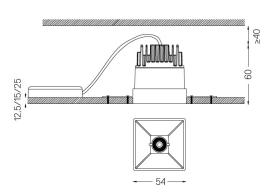

Beam angle Flood 56° Application

Weight

mm

## Finishes

O .01 White / RAL 9010

● .02 Black / RAL 9005

Mandatory

59045 Trimless accessory (12.5mm ceilings)

155x18mm

59046 Trimless accessory (15mm ceilings)

155×20mm

59047 Trimless accessory (25mm ceilings)

For the specific supply of "DALI 2" drivers, please contact:

The cutout dimensions are for plasterboard ceilings. For other type of  $material\ please\ contact: support@om-light.com$ 