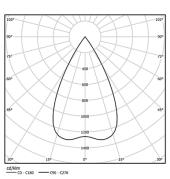

## One **Square Trimless**

5,6W / 410lm / 2700K / DALI / Flood 56° / 54x54mm

63541

Design: O/M + Bartenbach GmbH

Ceiling-recessed luminaire with aluminium die-cast body and heat sink with electrostatic 100% polyester paint finish.

Lightcore optics for defined and perfectly controlled beam of light.

Recessing accessory supplied separately.

LED CRI>90 / >50.000h, L80/B10 2-step MacAdam / Power supply included. IP20 | 230Vac | 50/60Hz



| 2700K      | Light Source | Luminaire |
|------------|--------------|-----------|
| Power      | 5,6W         | 7W        |
| Flux       | 460lm        | 410lm     |
| Efficiency | 82lm/W       | 59lm/W    |
| LOR        | -            | 89%       |
| UGR        | -            | <19       |



Beam angle Flood 56° Application

Weight

mm



## Finishes

O .01 White / RAL 9010

● .02 Black / RAL 9005

Mandatory

59045 Trimless accessory (12.5mm ceilings)

155x18mm

59046 Trimless accessory (15mm ceilings)

155×20mm

59047 Trimless accessory (25mm ceilings)

For the specific supply of "DALI 2" drivers, please contact:

The cutout dimensions are for plasterboard ceilings. For other type of  $material\ please\ contact: support@om-light.com$ 

Data according to regulations

2019/2020/EU supplemented by 2021/341 |2019/2015/EU supplemented by 2021/340/EU Energy Consumption Labelling Ordinance. This product contains a light source of efficiency class G Model Identifier 4053560312H