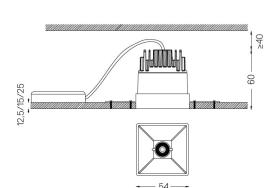

Beam angle Medium 40° Application

Weight

Finishes

O .01 White / RAL 9010 ● .02 Black / RAL 9005

Mandatory

59045 Trimless accessory (12.5mm ceilings)

155x18mm

59046 Trimless accessory (15mm ceilings)

155×20mm

59047 Trimless accessory (25mm ceilings)

For the specific supply of "DALI 2" drivers, please contact:

The cutout dimensions are for plasterboard ceilings. For other type of  $material\ please\ contact: support@om-light.com$ 

mm