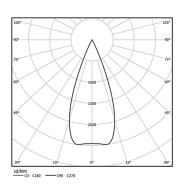

Beam angle Medium 40° Application

Weight

Finishes

O .01 White / RAL 9010 ● .02 Black / RAL 9005

Mandatory

59045 Trimless accessory (12.5mm ceilings)

155x18mm

59046 Trimless accessory (15mm ceilings)