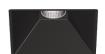

## One **Square Trimless**

5,6W / 350lm / 2700K / DALI / Medium 40° / 54x54mm

63540

Design: O/M + Bartenbach GmbH

Ceiling-recessed luminaire with aluminium die-cast body and heat sink with electrostatic 100% polyester paint finish.

Lightcore optics for defined and perfectly controlled beam of light.

Recessing accessory supplied separately.

LED CRI>90 / >50.000h, L80/B10 2-step MacAdam / Power supply included. IP20 | 230Vac | 50/60Hz