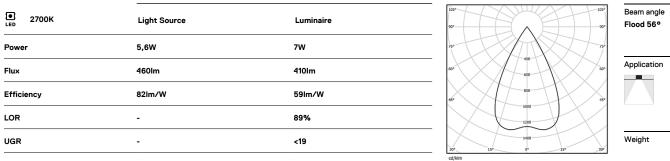

## One Square Trimless

5,6W / 410lm / 2700K / On/Off / Flood 56° / 54x54mm

63539

Design: O/M + Bartenbach GmbH Ceiling-recessed luminaire with aluminium die-cast body and heat sink with electrostatic 100% polyester paint finish.

Lightcore optics for defined and perfectly controlled beam of light.

Recessing accessory supplied separately.

LED CRI>90 / >50.000h, L80/B10 2-step MacAdam / Power supply included. IP20 | 230Vac | 50/60Hz