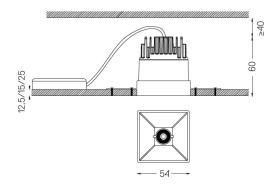

## Mandatory

59045 Trimless accessory (12.5mm ceilings) 155×18mm 59046 Trimless accessory (15mm ceilings) 155×20mm 59047 Trimless accessory (25mm ceilings) 155×30mm

The cutout dimensions are for plasterboard ceilings. For other type of material please contact: support@om-light.com