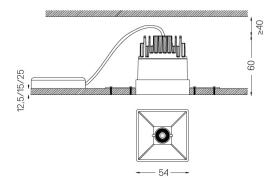

## One Square Trimless

5,6W / 350lm / 2700K / On/Off / Medium 40° / 54x54mm

63538

Design: O/M + Bartenbach GmbH Ceiling-recessed luminaire with aluminium die-cast body and heat sink with electrostatic 100% polyester paint finish.

## Mandatory

59045 Trimless accessory (12.5mm ceilings) 155×18mm 59046 Trimless accessory (15mm ceilings) 155×20mm 59047 Trimless accessory (25mm ceilings) 155×30mm

The cutout dimensions are for plasterboard ceilings. For other type of material please contact: support@om-light.com