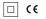

## One Square Trimless

5,6W / 350lm / 2700K / On/Off / Medium 40° / 54x54mm

63538

Design: O/M + Bartenbach GmbH Ceiling-recessed luminaire with aluminium die-cast body and heat sink with electrostatic 100% polyester paint finish.

Lightcore optics for defined and perfectly controlled beam of light.

Recessing accessory supplied separately.

LED CRI>90 / >50.000h, L80/B10 2-step MacAdam / Power supply included. IP20 | 230Vac | 50/60Hz

## Data according to regulations

2019/2020/EU supplemented by 2021/341 |2019/2015/EU supplemented by 2021/340/EU Energy Consumption Labelling Ordinance. This product contains a light source of efficiency class G Model Identifier 4053560312H