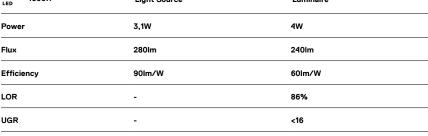

| 1000K      | Light Source | Luminaire |
|------------|--------------|-----------|
| Power      | 3,1W         | 4W        |
| Flux       | 280lm        | 240lm     |
| Efficiency | 90lm/W       | 60lm/W    |
| LOR        | -            | 86%       |
| UGR        | -            | <16       |