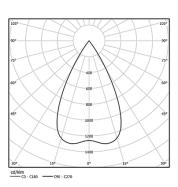

| 1000K      | Light Source | Luminaire |
|------------|--------------|-----------|
| Power      | 3,1W         | 4W        |
| Flux       | 280lm        | 240lm     |
| Efficiency | 90lm/W       | 60lm/W    |
| LOR        | -            | 86%       |
| UGR        | -            | <16       |

Beam angle Flood 56°

Application

Weight

Finishes

O .01 White / RAL 9010

Mandatory

59042 Trimless accessory (12.5mm ceilings)

140×18mm