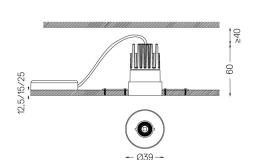

Beam angle Flood 56°

Application

Weight

Finishes

O .01 White / RAL 9010

Mandatory

59042 Trimless accessory (12.5mm ceilings)

140×18mm

59043 Trimless accessory (15mm ceilings)

140×20mm

59044 Trimless accessory (25mm ceilings)

140×30mm

Optional

59083 Removal tool

For the specific supply of "DALI 2" drivers, please contact: support@om-light.com

The cutout dimensions are for plasterboard ceilings. For other type of material please contact: support@om-light.com

Data according to regulations

2019/2020/EU supplemented by 2021/341 |2019/2015/EU supplemented by 2021/340/EU Energy Consumption Labelling Ordinance. This product contains a light source of efficiency class G Model Identifier 4053560313L