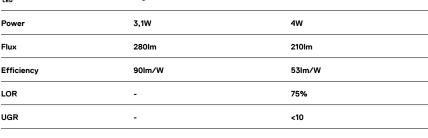

| 1000K      | Light Source | Luminaire |
|------------|--------------|-----------|
| Power      | 3,1W         | 4W        |
| Flux       | 280lm        | 210lm     |
| Efficiency | 90lm/W       | 53lm/W    |
| LOR        | -            | 75%       |
| UGR        | -            | <10       |