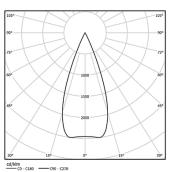

## One **Trimless**

3,1W / 210lm / 4000K / DALI / Medium 40° / ø39mm

63536

Design: O/M + Bartenbach GmbH

Ceiling-recessed luminaire with aluminium die-cast body and heat sink with electrostatic 100% polyester paint finish.

Lightcore optics for defined and perfectly controlled beam of light.

Recessing accessory supplied separately.

LED CRI>80 / >50.000h, L80/B10 2-step MacAdam / Power supply included. IP20 | 230Vac | 50/60Hz



| 1000K      | Light Source | Luminaire |
|------------|--------------|-----------|
| Power      | 3,1W         | 4W        |
| Flux       | 280lm        | 210lm     |
| Efficiency | 90lm/W       | 53lm/W    |
| LOR        | -            | 75%       |
| UGR        | -            | <10       |



Beam angle Medium 40°

Application



Weight

## Finishes

O .01 White / RAL 9010 ● .02 Black / RAL 9005

Mandatory

59042 Trimless accessory (12.5mm ceilings)

140×18mm

59043 Trimless accessory (15mm ceilings)

140×20mm

59044 Trimless accessory (25mm ceilings)

140×30mm

Optional

59083 Removal tool

For the specific supply of "DALI 2" drivers, please contact: support@om-light.com

The cutout dimensions are for plasterboard ceilings. For other type of material please contact: support@om-light.com

Data according to regulations

2019/2020/EU supplemented by 2021/341 |2019/2015/EU supplemented by 2021/340/EU Energy Consumption Labelling Ordinance. This product contains a light source of efficiency class G Model Identifier 4053560313L





mm