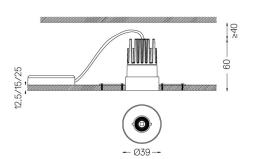

## One **Trimless**

3,1W / 210lm / 4000K / DALI / Medium 40° / ø39mm

63536

Design: O/M + Bartenbach GmbH

Ceiling-recessed luminaire with aluminium die-cast body and heat sink with electrostatic 100% polyester paint finish.

## Finishes

O .01 White / RAL 9010 ● .02 Black / RAL 9005

Mandatory

59042 Trimless accessory (12.5mm ceilings)

140×18mm

59043 Trimless accessory (15mm ceilings)

140×20mm

59044 Trimless accessory (25mm ceilings)

140×30mm

Optional

59083 Removal tool

For the specific supply of "DALI 2" drivers, please contact: support@om-light.com

The cutout dimensions are for plasterboard ceilings. For other type of material please contact: support@om-light.com